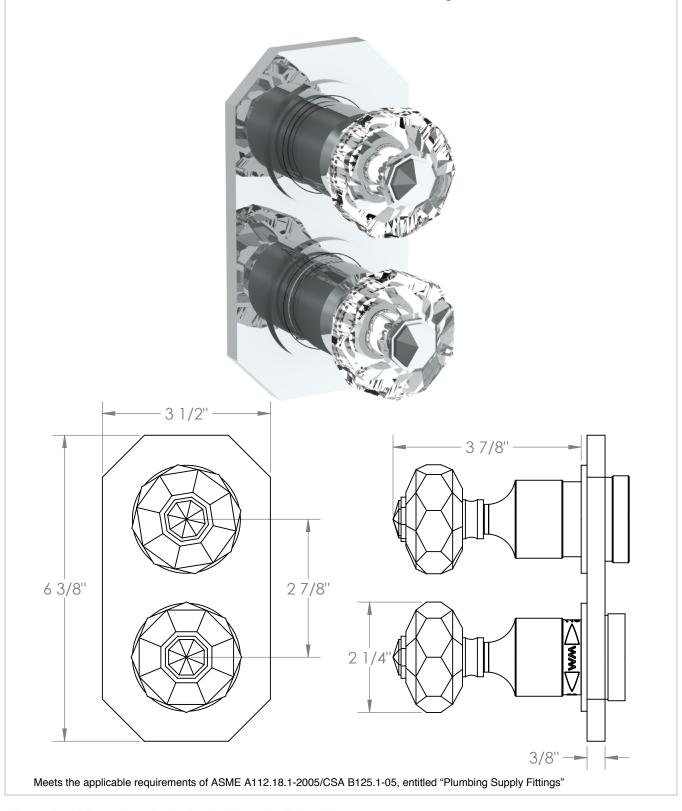

## 314-T25-T6 Wall Mounted Mini Thermostatic Trim Kit with Built-In Control For use with SS-TH60, SS-TH70, SS-TH80 concealed rough 3 1/2" 3 7/8" 27/8" 6 3/8" 2 1/8" 3/8"-Meets the applicable requirements of ASME A112.18.1-2005/CSA B125.1-05, entitled "Plumbing Supply Fittings"