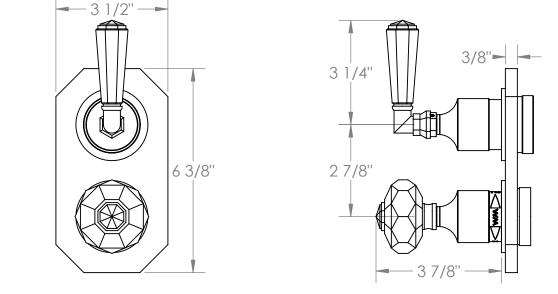

## 314-T25-CRY5

Wall Mounted Mini Thermostatic Trim Kit with Built-In Control For use with SS-TH60, SS-TH70, or SS-TH80 concealed rough

350 Dewitt Ave Brooklyn NY 11207 USA T 718 257 2800 F 718 257 2144 info@watermark-designs.com