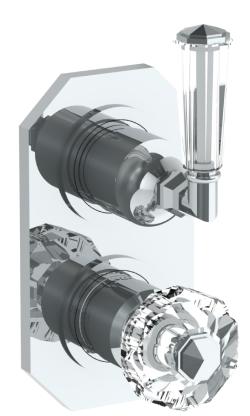

## 314-T25-CRY4

Wall Mounted Mini Thermostatic Trim Kit wuth Built-In Control For use with SS-TH60 or SS-TH70 concealed rough

RMARK DESIGNS 4/15/2020

Meets the applicable requirements of ASME A112.18.1-2005/CSA B125.1-05, entitled "Plumbing Supply Fittings"