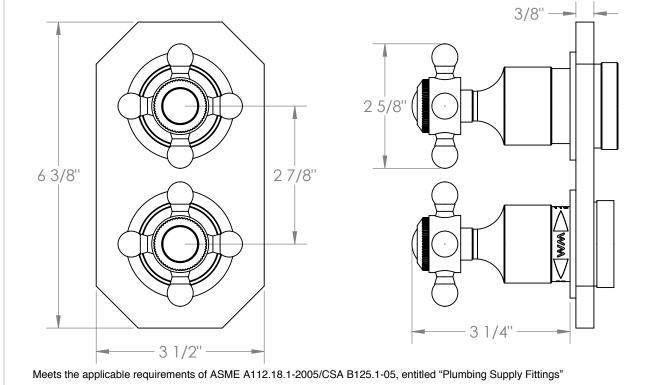

## 314-T25-CRY4

Wall Mounted Mini Thermostatic Trim Kit wuth Built-In Control For use with SS-TH60 or SS-TH70 concealed rough

RMARK DESIGNS 4/15/2020

Meets the applicable requirements of ASME A112.18.1-2005/CSA B125.1-05, entitled "Plumbing Supply Fittings"