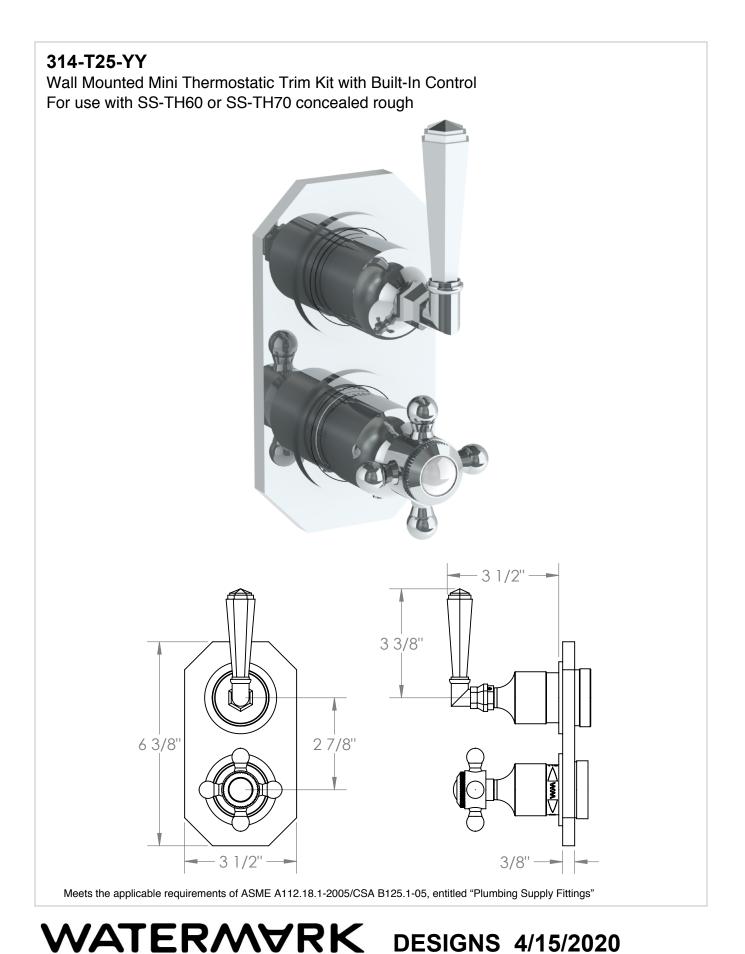

## 314-T25-XX

Wall Mounted Mini Thermostatic Trim Kit with Built-In Control For use with SS-TH60, SS-TH70, or S-TH80 concealed rough

**DESIGNS 4/15/2020** 

350 Dewitt Ave Brooklyn NY 11207 USA T 718 257 2800 F 718 257 2144 info@watermark-designs.com