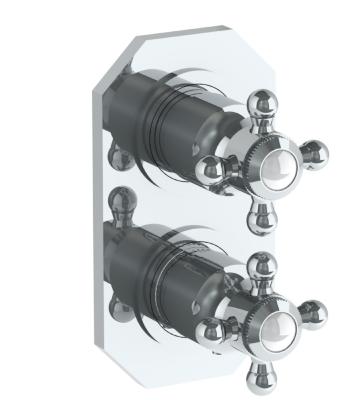

## 314-T25-XX

Wall Mounted Mini Thermostatic Trim Kit with Built-In Control For use with SS-TH60, SS-TH70, or S-TH80 concealed rough

**DESIGNS 4/15/2020** 

350 Dewitt Ave Brooklyn NY 11207 USA T 718 257 2800 F 718 257 2144 info@watermark-designs.com